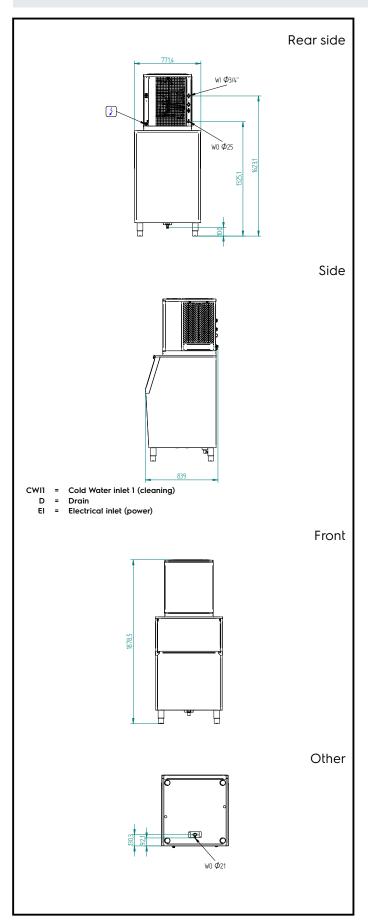

### **Electric**

Supply voltage:

**730296 (IHD220M230SNP)** 220-240 V/1N ph/50 Hz

Electrical power max.: 0.79 kW

Capacity:

Bin capacity: 230 kg

**Key Information:** 

External dimensions, Width: 762 mm
External dimensions, Depth: 819 mm
External dimensions, Height: 1676 mm
Net weight: 85 kg
Output: 220 kg/day
Kind of cube: 1ce Cube 6 g